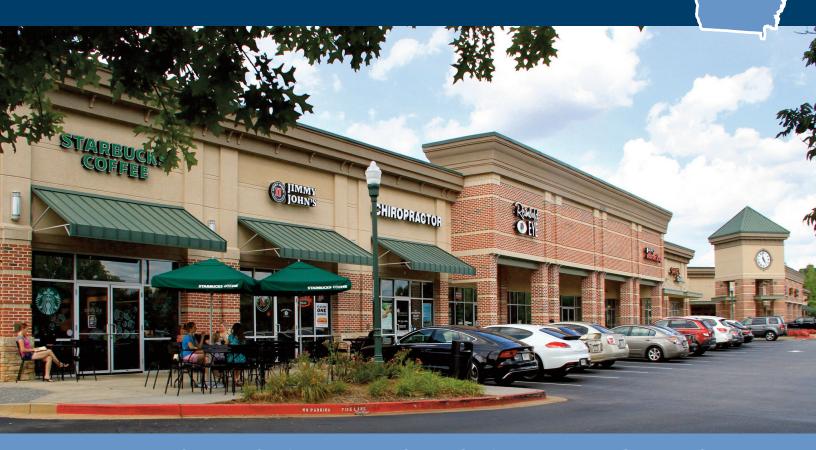

## Property Highlights

- 2,400 SF second generation dental office s space available
- Excellent visibility with professional landscaping and monument signage to center
- Located on Old Milton Pkwy just west of heavily traveled State Bridge Rd
- Co-tenants include Starbucks, Shane's Rib Shack & Jimmy John's
- Located in the dense, affluent area of Alpharetta with Average Household Income of over \$134,759 in a 3 mile radius

| STE      | TENANT                 | SF     |
|----------|------------------------|--------|
| 1A       | Starbuck's             | 1,448  |
| 1B       | Jimmy John's           | 1,400  |
| 1C       | Pain & Wellness Center | 1,277  |
| 1D       | Reimbold Eye Group     | 1,800  |
| 1F       | Emory Rehabilitation   | 2,033  |
| 1G       | Andrey's Barber Shop   | 1,070  |
| 1H       | Ramen Bar by Hajime    | 1,400  |
| 1I       | Shane's Rib Shack      | 2,660  |
| 2A       | Pepperoni's Tavern     | 5,336  |
| 2E       | Southern Hearing       | 1,200  |
| 2F       | Crystal Nail Salon     | 1,200  |
| 2G       | AVAILABLE              | 2,400  |
| 2I       | Ivy Dental             | 2,117  |
| 23       | Polka Dot Dental       | 2,160  |
| 2L       | AVAILABLE              | 1,200  |
| TOTAL SF |                        |        |
|          |                        | 28,701 |