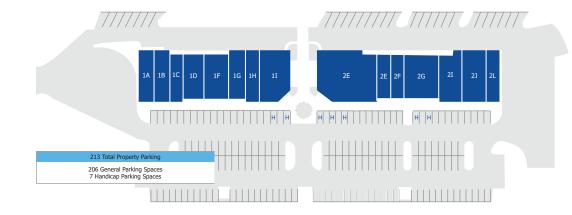

| STE      | TENANT                 | SF     |
|----------|------------------------|--------|
| 1A       | Starbuck's             | 1,448  |
| 1B       | Jimmy John's           | 1,400  |
| 1C       | Pain & Wellness Center | 1,277  |
| 1D       | Reimbold Eye Group     | 1,800  |
| 1F       | Emory Rehabilitation   | 2,033  |
| 1G       | Andrey's Barber Shop   | 1,070  |
| 1H       | Ramen Bar by Hajime    | 1,400  |
| 1I       | Shane's Rib Shack      | 2,660  |
| 2A       | Pepperoni's Tavern     | 5,336  |
| 2E       | Southern Hearing       | 1,200  |
| 2F       | Crystal Nail Salon     | 1,200  |
| 2G       | AVAILABLE              | 2,400  |
| 2I       | Ivy Dental             | 2,117  |
| 23       | Polka Dot Dental       | 2,160  |
| 2L       | AVAILABLE              | 1,200  |
| TOTAL SF |                        |        |
|          |                        | 28,701 |