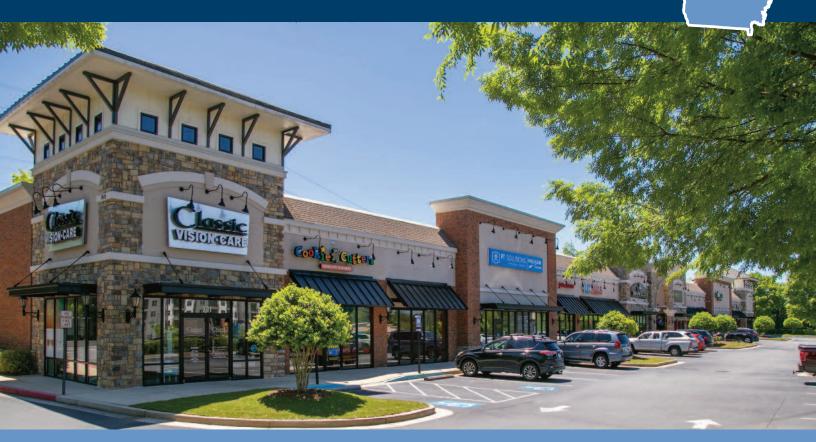

| STE        | TENANT                | SF    |  |
|------------|-----------------------|-------|--|
|            | BUILDING 1            |       |  |
| 101        | Dunkin Donuts         | 1,711 |  |
| 102-103    | First Choice Dental   | 3,551 |  |
| 104        | AVAILABLE             | 1,674 |  |
| 106        | Dickey's Barbeque Pit | 1,682 |  |
| BUILDING 2 |                       |       |  |
| 201        | Classic Vision Care   | 1,584 |  |
| 202        | Cookie Cutters        | 1,365 |  |
| 203        | AVAILABLE             | 1,136 |  |

| 204        | PT Solutions          | 2,403    |  |
|------------|-----------------------|----------|--|
| 206        | Pure Barre            | 1,425    |  |
| 207        | QT Nails              | 1,200    |  |
| 208        | Sushiology            | 2,329    |  |
| BUILDING 3 |                       |          |  |
| 301-303    | Keegan's Public House | 3,054    |  |
| 304        | Big Peach Running Co. | 2,651    |  |
| 305        | AVAILABLE             | 5,734    |  |
| TOTALS     |                       |          |  |
| Total SF   |                       | 31,518 ± |  |