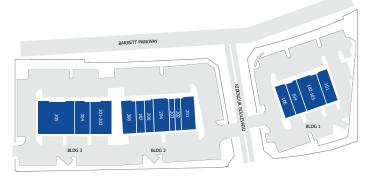

| STE        | TENANT                | SF    |  |
|------------|-----------------------|-------|--|
|            | BUILDING 1            |       |  |
| 101        | Dunkin Donuts         | 1,711 |  |
| 102-103    | First Choice Dental   | 3,551 |  |
| 104        | AVAILABLE             | 1,674 |  |
| 106        | Dickey's Barbeque Pit | 1,682 |  |
| BUILDING 2 |                       |       |  |
| 201        | Classic Vision Care   | 1,584 |  |
| 202        | Cookie Cutters        | 1,365 |  |
| 203        | AVAILABLE             | 1,136 |  |

| 204        | PT Solutions          | 2,403    |  |
|------------|-----------------------|----------|--|
| 206        | Pure Barre            | 1,425    |  |
| 207        | QT Nails              | 1,200    |  |
| 208        | Sushiology            | 2,329    |  |
| BUILDING 3 |                       |          |  |
| 301-303    | Keegan's Public House | 3,054    |  |
| 304        | Big Peach Running Co. | 2,651    |  |
| 305        | AVAILABLE             | 5,734    |  |
| TOTALS     |                       |          |  |
| Total SF   |                       | 31,518 ± |  |