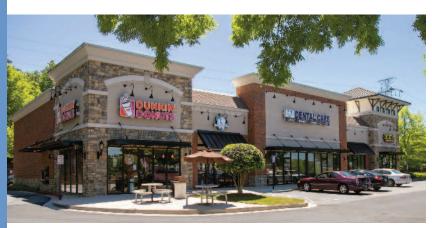

| STE        | TENANT                | SF    |  |
|------------|-----------------------|-------|--|
|            | BUILDING 1            |       |  |
| 101        | Dunkin Donuts         | 1,711 |  |
| 102-103    | First Choice Dental   | 3,551 |  |
| 104        | AVAILABLE             | 1,674 |  |
| 106        | Dickey's Barbeque Pit | 1,682 |  |
| BUILDING 2 |                       |       |  |
| 201        | Classic Vision Care   | 1,584 |  |
| 202        | Cookie Cutters        | 1,365 |  |
| 203        | AVAILABLE             | 1,136 |  |