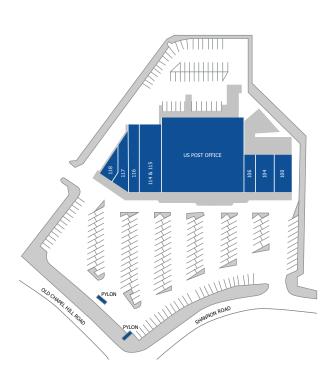

| STE       | TENANT                       | SF     |
|-----------|------------------------------|--------|
| 100       | Bull Street Gourmet          | 2,537  |
| 104       | Pop's Backdoor South         | 2,426  |
| 106       | Blue Bamboo Hair Salon       | 1,365  |
| 110       | United States Postal Service | 22,762 |
| 114 & 115 | Hope Valley Diner & Catering | 6,426  |
| 116       | Tutti Frutti                 | 1,500  |
| 117       | Durham Catering              | 2,265  |

| 118                                                     | Only Burger                | 1,102  |  |  |
|---------------------------------------------------------|----------------------------|--------|--|--|
| TOTAL SF                                                |                            |        |  |  |
|                                                         |                            | 40,383 |  |  |
|                                                         |                            |        |  |  |
|                                                         |                            |        |  |  |
|                                                         | 255 Total Property Parking |        |  |  |
| 248 General Parking Spaces<br>7 Handicap Parking Spaces |                            |        |  |  |