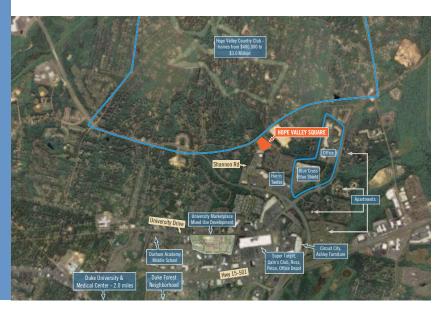

## **Property Highlights**

- Adjacent to primary entrance of Hope Valley, one of the most affluent neighborhoods in region
- Anchored by busiest Post Office in Durham
- Superb visibility and accessibility, immediate proximity to over 1 Million SF of retail and 1.4 Million SF of office space