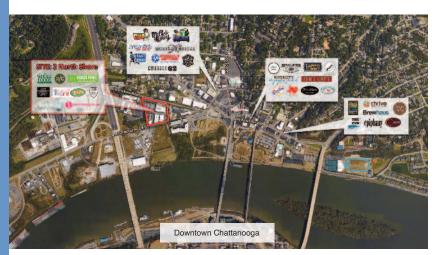

| Pro | perty | / High | lights |
|-----|-------|--------|--------|
|     |       |        |        |

- Beautifully situated on the Tennessee River just across from the landmark aquarium, the NorthShore is Chattanooga's most eclectic neighborhood, offering the best in local dining, shopping and living.
- 2 North Shore is the only LEED Gold certified shopping center in the region.
- Anchored by Whole Foods Market, cotenants include Fleet Feet Sports, Rock Creek Outfitters, The Learning Express and Trek Bicycle Store.