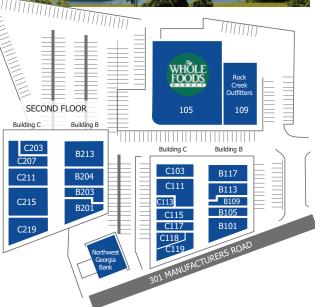

| STE  | TENANT                      | SF     |
|------|-----------------------------|--------|
|      | BLDG A                      |        |
| A105 | Whole Foods                 | 27,932 |
| A109 | Rock Creek Outfitters       | 9,284  |
|      | BLDG B                      |        |
| B101 | AVAILABLE                   | 2,656  |
| B105 | Fleet Feet Sports           | 2,496  |
| B109 | Leafy Street                | 1,682  |
| B113 | Sandbox Children's Boutique | 2,262  |
| B117 | Trek Bicycle Store          | 3,596  |
| B201 | Larimar Medspa              | 4,181  |
| B203 | Vive Fitness                | 1,964  |
| B204 | AVAILABLE                   | 1,788  |
| B213 | AVAILABLE                   | 3,440  |

| BLDG C   |                                 |        |  |  |
|----------|---------------------------------|--------|--|--|
| C103     | Learning Express Toys           | 3,003  |  |  |
| C111     | Nooga Paws                      | 3,671  |  |  |
| C113     | AVAILABLE                       | 923    |  |  |
| C115     | Chattanooga Shoe Co.            | 1,893  |  |  |
| C117     | Cha Nails & Spa                 | 1,938  |  |  |
| C118     | AVAILABLE                       | 695    |  |  |
| C119     | AVAILABLE                       | 3,900  |  |  |
| C203     | Southern Soul Yoga              | 2,739  |  |  |
| C207     | North Shore Pediatric Dentistry | 2,600  |  |  |
| C211     | Forte Fitness                   | 1,749  |  |  |
| C215     | Excel Rehab & Sports            | 3,031  |  |  |
| C219     | AVAILABLE                       | 4,590  |  |  |
| BLDG D   |                                 |        |  |  |
| OP       | FirstBank                       | 6,500  |  |  |
| TOTALS   |                                 |        |  |  |
| Total SF |                                 | 98,413 |  |  |
|          |                                 |        |  |  |